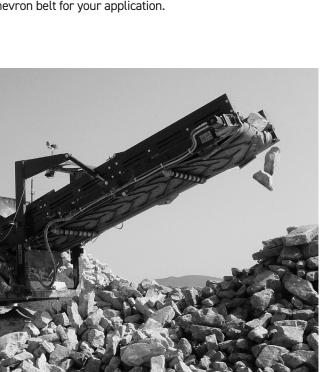

Smiley Monroe's multi-ply Chevron belts are designed for space-saving, inclined conveying, where they deliver increased capacity when carrying bulk materials, such as crushed rock, recycling and demolition materials, sand and wood chip.

Get in touch with our team to help you select the right Chevron belt for your application.