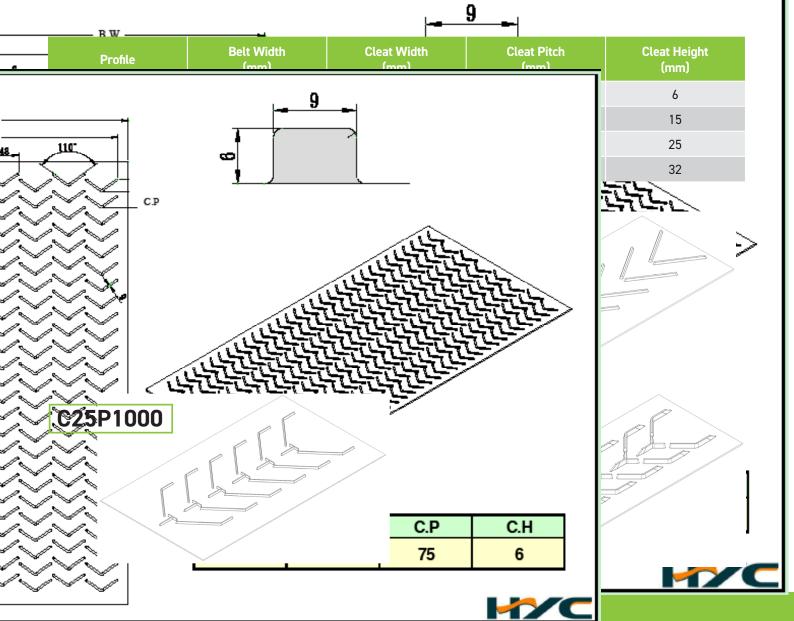

### **CHEVRON PROFILE EXAMPLES**

In addition to our popular 15mm and 25mm height cleated chevron belts, with a V-splice as standard, we are accomplished in producing a wide range of patterns and cleats. Our setup enables us to use both hot and cold vulcanisation techniques, to suit your requirements.

#### Here are a few examples of our standard stock.

chevron designs:

Head Office & Production Centre Smiley Monroe Ltd 23 Ferguson Drive Knockmore Hill Industrial Park Lisburn, BT28 2EX Northern Ireland, United Kingdom