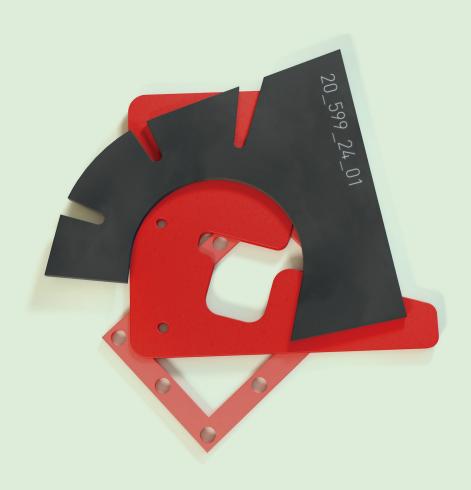

## CUT RUBBER & PLASTIC PARTS

SMILEY MONROE IS CONTINUOUSLY INVESTING IN THE LATEST AUTOMATED CUTTING TECHNOLOGY, CAPABLE OF PRECISION CUTTING AND DRILLING PROFILES, PATTERNS, HOLES AND SLOTS IN A VARIETY OF MATERIALS - FROM CORK TO RUBBER SHEETING AND CONVEYOR BELTING UP TO 20MM THICK.

## WHY CUSTOM CUT PARTS?

2D automated CNC cutting of rubber sheeting and conveyor belting up to 20mm thick

ready-to-fit in kit form, improving production line efficiency

Our Custom Cut Parts are supplied

Polyurethane (PU) & Polyethylene (Pe) materials precision CNC cut in-house by waterjet

All parts are pen-marked as standard for easy identification and re-ordering

Implement design changes immediately