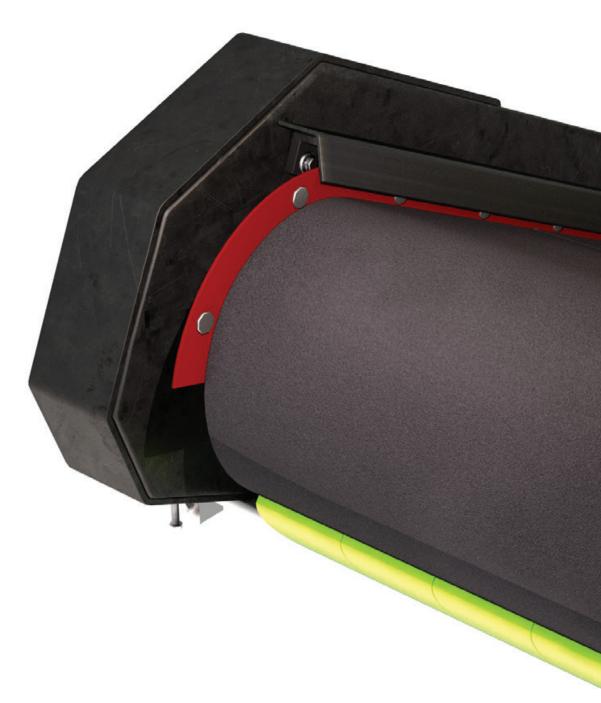

We produce value added ready-to-fit parts, such as conveyor skirting rubber, gaskets, seals and washers - for a wide range of applications, including conveyor and screen encapsulation, slurry tanks, and oil seals.

## WHY CUSTOM CUT PARTS?

2D automated CNC cutting of rubber sheeting and conveyor belting up to 20mm thick

ready-to-fit in kit form, improving production line efficiency

Our Custom Cut Parts are supplied