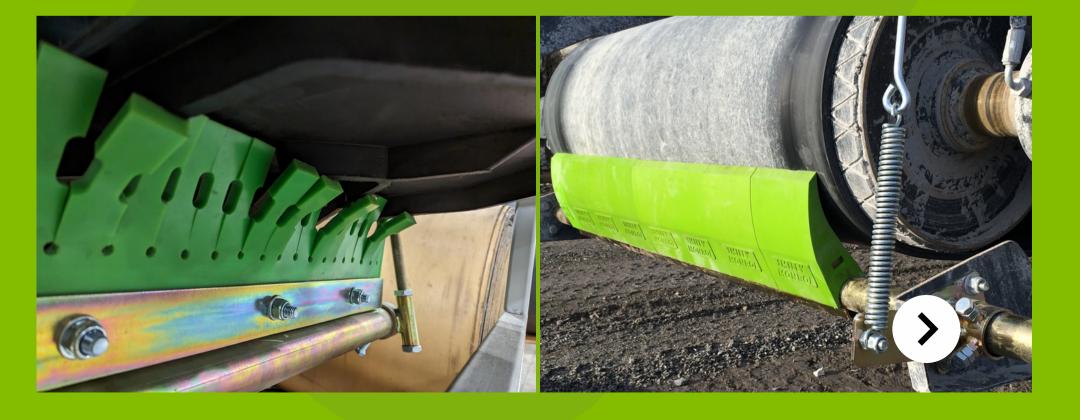

#### The Solution

Smiley Monroe PU Belt Cleaners can maximise your conveyor's uptime.

## Smiley Monroe PU Belt Cleaners are:

- Simple to install and can be retrofitted to any conveyor
- **Low maintenance**
- Available in PU and tungsten carbine blades
- Available for both flat and chevron belts