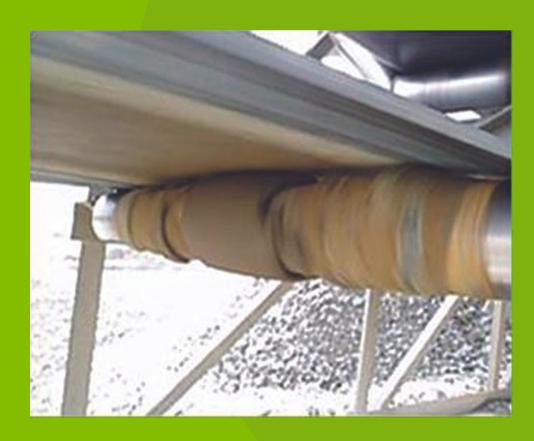

# DOYOU WANT TO REDUCE CARRYBACK MATERIAL?

**FIND OUT HOW** 

Carryback material is material that fails to unload from a conveyor belt, falls off at unintended points or sticks to the belt can cause some major problems to your conveying application.

Carryback material is estimated to account for 85% of all conveyor maintenance issues.

**According to BulkInsights.com** 