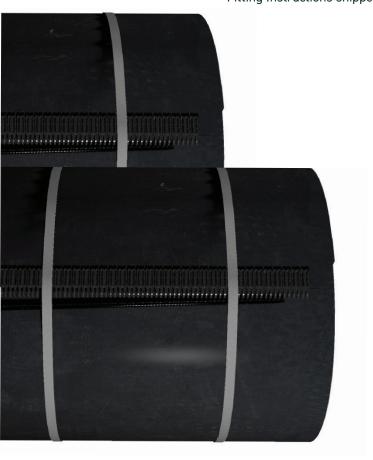

## WHY ZIP CLIP?

Belt can be run immediately - maximizing uptime

Suitable for magnet belts

It's factory-made recessed splice is friendly towards belt cleaners (PU blades) and feed boot skirting (rubber & PU)

Superior splice strength and belt straightness compared to hammerin rivet hinge fasteners

Corrosion & wear resistant stainless chromium-steel staples and stainless chromium-nickel armoured Connecting Pin designed for maximum wear resistance