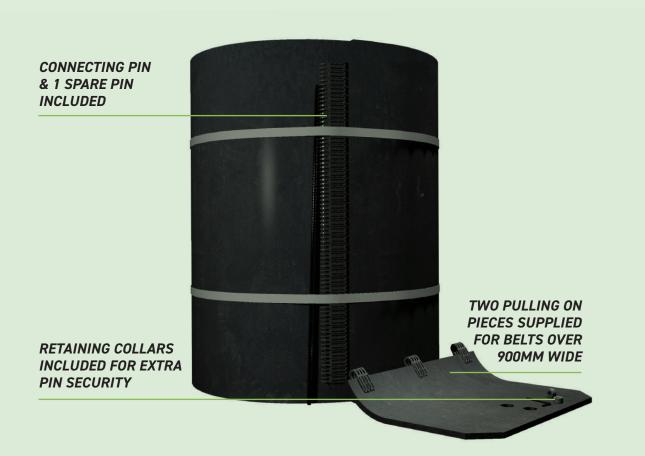

## **PUSH-IN PIN**

INTRODUCING THE MECHANICALLY FASTENED REPLACEMENT CONVEYOR BELT, ZIP CLIP®. WITH AN EASY-TO-FIT PUSH-IN CONNECTING PIN, ZIP CLIP® BELTS ARE A FAST, SAFE AND SECURE INSTALLATION METHOD WHICH WE DEVELOPED SPECIFICALLY FOR THE OEM AFTERMARKET.

Once fitted and tensioned, ZIP CLIP® belts can be run immediately. Even environmental conditions, such as high humidity, dust, sand or extreme cold will not adversely affect installation.

The addition of 2 zinc plated steel retaining collars to the system provides extra peace of mind by ensuring the pin can't become loose whilst the conveyor belt is running.

Extra insurance - retaining collars ensure the pin won't become loose while the belt is travelling