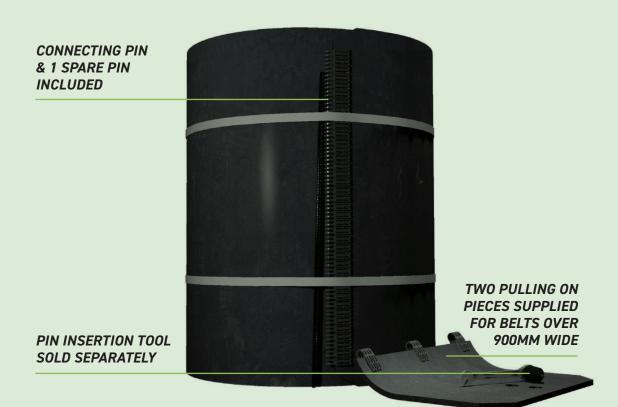

### **SCREW-IN PIN**

INTRODUCING THE REVOLUTIONARY
MECHANICALLY FASTENED REPLACEMENT
CONVEYOR BELT ZIP CLIP®. WITH A
SECURE SCREW-IN CONNECTING PIN AND A
POLYURETHANE SEAL ZIP CLIP® SCREW-IN
HAS BEEN DEVELOPED SPECIFICALLY FOR OEM
SERIAL PRODUCTION AND END USERS.

Corrosion & wear resistant stainless chromium-steel staples and stainless chromium-nickel armoured and threaded connecting pin designed for maximum wear resistance