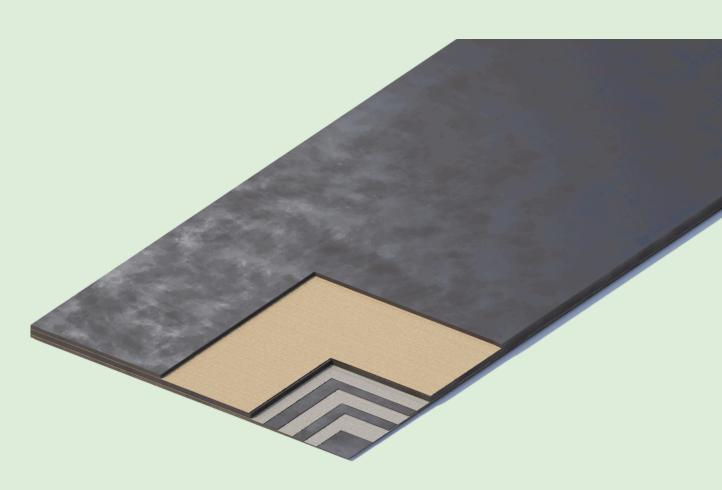

# FABRIC BREAKER BELTS

CONSTRUCTED WITH SYNTHETIC FABRIC PLIES, AN ADDITIONAL FABRIC BREAKER PLY, AND A HEAVY-DUTY TOP COVER, FABRIC BREAKER CONVEYOR BELTS ARE A GOOD ALL-ROUNDER FOR CRUSHING AND SCREENING.

## FABRIC BREAKER CONSTRUCTION

Jaw & Cone Crusher Collection Belts

Primary Screening

Generation Fabric Breaker Belts are recommended in applications where there is not a high risk of a rip and puncture.

**GIANTS OF BELTING** 