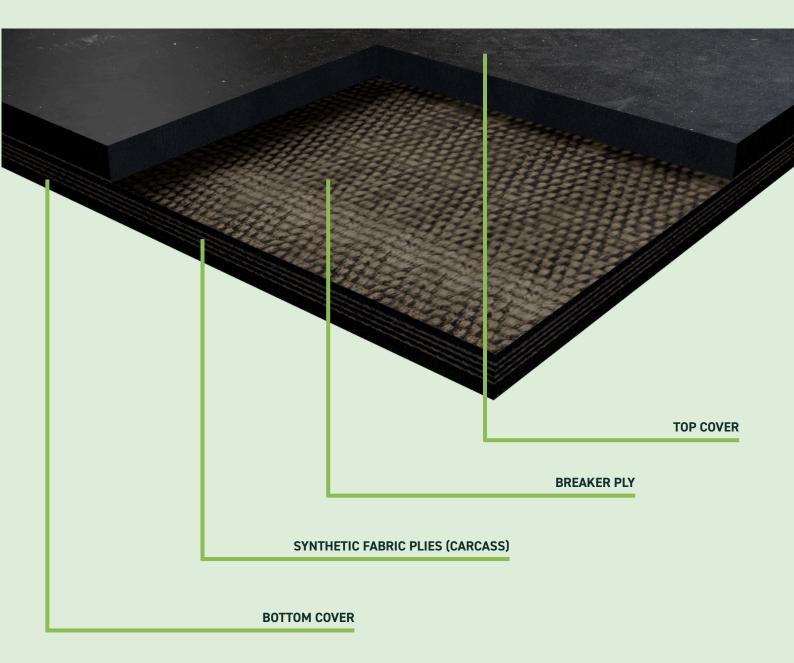

# FABRIC BREAKER BELTS

CONSTRUCTED WITH SYNTHETIC FABRIC PLIES, AN ADDITIONAL FABRIC BREAKER PLY, AND A HEAVY-DUTY TOP COVER, FABRIC BREAKER CONVEYOR BELTS ARE A GOOD ALL-ROUNDER FOR CRUSHING AND SCREENING.

## WHY FABRIC BREAKER?

Breaker ply protects the belt carcass.

Heavy duty rubber top cover.

Longer lifespan - outlast multi-ply belts.

Can be easily hot spliced (vulcanised).

## FABRIC BREAKER CONSTRUCTION

Jaw & Cone Crusher Collection Belts

Primary Screening

Generation Fabric Breaker Belts are recommended in applications where there is not a high risk of a rip and puncture.

**GIANTS OF BELTING** 