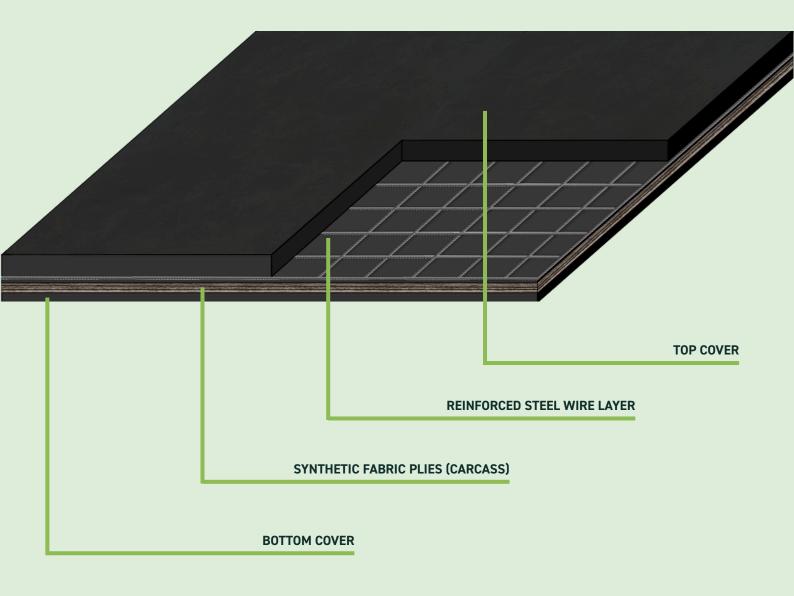

# RIPSTOP BELTS

CONSTRUCTED WITH SYNTHETIC FABRIC PLIES AND AN ADDITIONAL REINFORCED STEEL WIRE LAYER FOR EXCELLENT RIP AND PUNCTURE RESISTANCE, RIPSTOP CONVEYOR BELTS ARE IDEAL FOR HANDLING THE HARSHEST C&D MATERIALS IN SOME OF THE MOST DEMANDING CRUSHER APPLICATIONS.

## RIPSTOP CONSTRUCTION

## **ADVANTAGES**

Reinforced steel wire layer for excellent rip and puncture resistance.

Longer belt life - outlasts EP fabric (multi-ply) belts.

Suitable for use on machines fitted with overband magnets.